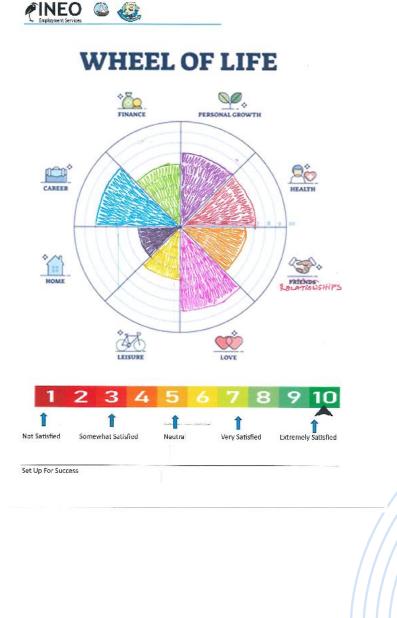

## THE WHEEL OF LIFE

How satisfied are you in each of these areas of your life?

On a scale of 1 being not satisfied at all; 3 being slightly satisfied; 5 being neutral; 7 being very satisfied; and 10 being extremely satisfied – decide where you are in each category.

#### WHEEL OF LIFE

## WHEEL OF LIFE

How does your wheel look? Is it balanced?

Are there some areas that are low?

Are there areas that you would like to look different?